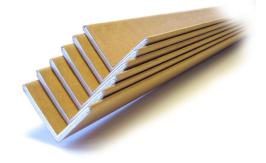

# **Display Profile**

## One material solution!

Protected Community Design RCD 001113450-0001

## Suitable for light and heavy loads.

Display Profile is a strong laminated carton board product, which can be produced in different sizes and strengths according to each need.

#### Sizes:

Width: 30x30 - 45x45 mm

Thickness: 3-4 mm

Length: according to your need