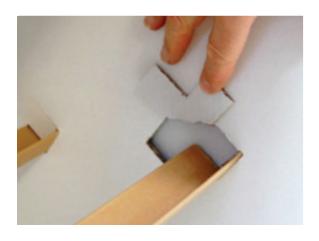

## Complete your single material Display with these Eltete products:

PallRun® is a perfect alternative as a substitute to a wooden pallet

Edgeboards can be used to enforce the structure of the Display.

Inverted Corrugated Board (ICB) is rigid and at the same time very light in weight. Available with different surfaces, printing options and sizes.