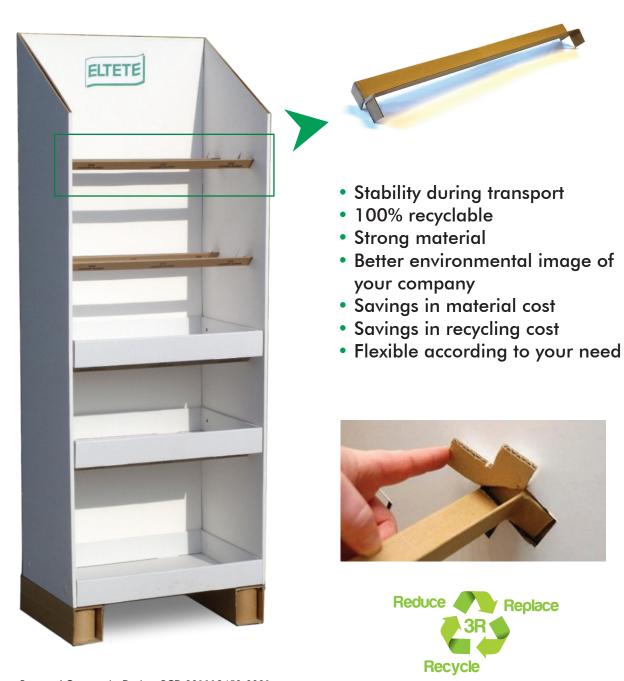

## Suitable for light and heavy loads.

Display Profile is a strong laminated carton board product, which can be produced in different sizes and strengths according to each need.

## Complete your single material Display with these Eltete products:

PallRun® is a perfect alternative as a substitute to a wooden pallet

Edgeboards can be used to enforce the structure of the Display.

Inverted Corrugated Board (ICB) is rigid and at the same time very light in weight. Available with different surfaces, printing options and sizes.