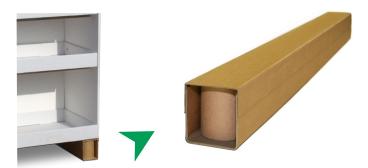

## Complete your single material Display with these Eltete products:

PallRun® is a perfect alternative as a substitute to a wooden pallet

Edgeboards can be used to enforce the structure of the Display.

Inverted Corrugated Board (ICB) is rigid and at the same time very light in weight. Available with different surfaces, printing options and sizes.