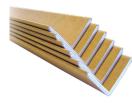

#### EDGEBOARDS / PACKAGING PROFILES - Protection, stability and stacking strength

tt 🤉

Many traditionally used packaging materials do not give enough protection against hard impacts and even a small scratch can lead to a claim for compensation. Reinforce your packaging and protect your product with edgeboards. They are delivered ready-cut to the correct length and they can be combined with stretch foil, shrink wrap and strapping. The quality, size and strength are chosen individually for each use. Qualities can be chosen from bio-qualities, which are laminated with water-soluble PVA glue, to HS-qualities (heat-sealed) which are suitable for humid conditions. Packaging Profiles have been developed for more demanding conditions.

#### **U-PROFILES AND FLEXPROFILES** - Stronger protection with less material

Protective edging - the perfect 'shock absorber' for your products! Reinforce your products with a protective U-profile that is both robust and economical! Damage to corners and sides during transport and storage causes extra expenses and problems. U-profiles are compressed using specially selected, plain kraftliner with water-soluble glue. These constituents make the U-profiles 100% recyclable - a prerequisite for today's packaging materials.