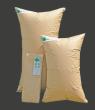

#### **DUNNAGE BAGS** - Securing your cargo

Dunnage Bags can be used in containers, trailers, trains and ships. The concept of Dunnage Bags is to be a cushion, protect loads against impact, brace the load and prevent movement. Our re-usable valve allows the re-use of the bags. Inflating time is minimum, which makes it possible to save on labour costs. This makes Dunnage Bags a very economical system for securing loads.