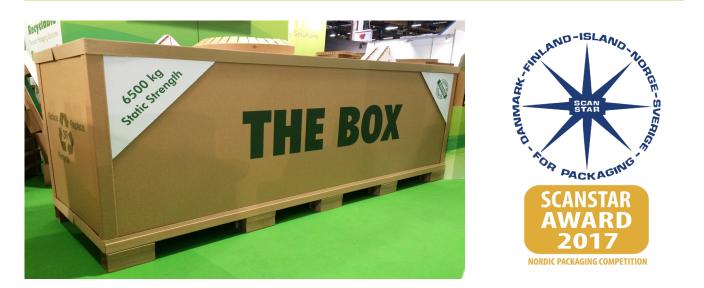

#### THE BOX - The ideal transport box

A combination of honeycomb board, Packaging Profiles and PallRuns<sup>®</sup> makes a light but strong box. It is a good choice for substituting heavy wooden and plywood boxes. Easy to assemble, handle and recycle, it is often used as an export packaging unit.

#### Case study: Transport Box

Customer wanted to replace metal cages in internal shipments in order to reduce return-flow, claims, overall cost and negative environmental impact.

**Solution**: The Box (ScanStar Winner 2017) with PallRuns<sup>®</sup> (pallet runners) was proven to perform as expected. Overall level of cost reduction was 31% and cost reduction on claims was even 51%. Goods came to their destination clean and packaging could easily be disposed.