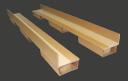

#### **U-PROFILES AND FLEXPROFILES** - Stronger protection with less material

Protective edging - the perfect 'shock absorber' for your products! Reinforce your products with a protective U-profile that is both robust and economical! Damage to corners and sides during transport and storage causes extra expenses and problems. U-profiles are compressed using specially selected, plain kraftliner with water-soluble glue. These constituents make the U-profiles 100% recyclable - a prerequisite for today's packaging materials.