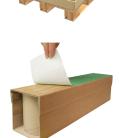

#### **SLIP SHEETS** - Transfer sheets for palletless handling

Slip Sheets/transfer sheets are made of wet strengthened high-quality kraftliner. The multilaminated material makes the Slip Sheets extremely tear- and moisture-resistant. They can be used as a substitute for traditional pallets. This transport and storing system without pallets is suitable for such application as overseas shipments and intra-corporate deliveries. Slip Sheets are already being used by many different businesses for a wide range of products.

# Slip Sheets can replace traditional pallets!