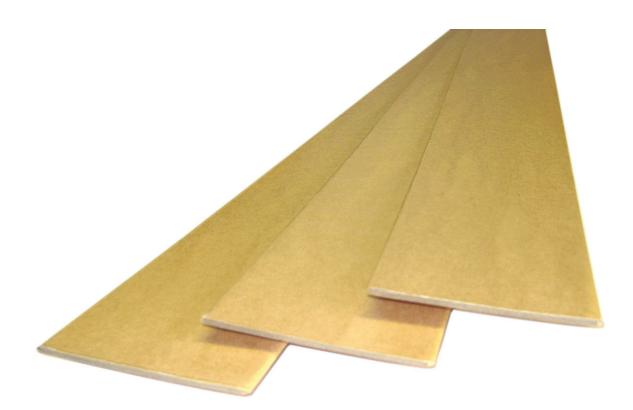

## **Divide and protect**

ELTETE

- 100% carton board
- For protection
- For separating products
- Lightweight and strong
- Ecological board alternative

Sustainable packaging is your contribution to the environment

## QUALITIES

- Bio/kraft 100% recyclable product
- Kraft HS moisture resistant quality

The flatboard can be provided in brown and white colour.

Ask for more information.

## SIZES

| Quality | Sides  | Width<br>mm                            | Thickness<br>mm | Length<br>mm |
|---------|--------|----------------------------------------|-----------------|--------------|
| HS      | Open   | 30, 40,<br>50, 60, 70,<br>100, 120     | 1-8             | 50 - 3000    |
| BIO     | Closed | 90, 120, 135,<br>150, 155,<br>180, 300 | 2-8             | 500 - 6000   |