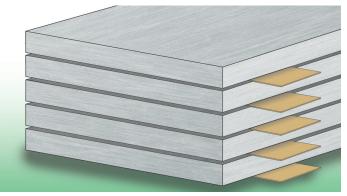

Due to it's strength, size and quality, flatboard is a product of endless possibilities. It is known to be used as

- protection for steel rolls (strapping and corrosion)
- between delicate surfaces
- dividing to smaller packages
- side and floor protection incontainers and trains
- separating aluminium profiles while processing
- attaching plastic covers (see Eltete cover fix)
- strengthening packages

Using flatboards in between very delicate laminate products prevents all scratches.

Protected design RCD 000449582-0001

Uneven walls and floors in containers and trains may cause transport damage to the loaded goods. This can be avoided by using Flatboards as side and floor protection.