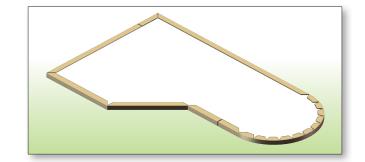

# Tailor-made protection with compact carton board

Sustainable packaging is your contribution to the environment

**Eltete FlexProfile** can be tailor-made according to the size of the protected product.

**Eltete FlexProfile** gives you high protection for impacts and transport damage.