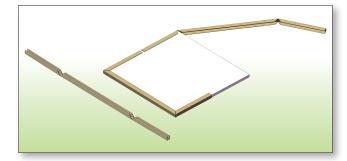

# Tailor-made protection with compact carton board

Sustainable packaging is your contribution to the environment

**Eltete FlexProfile** can be tailor-made according to the size of the protected product.

**Eltete FlexProfile** gives you high protection for impacts and transport damage.