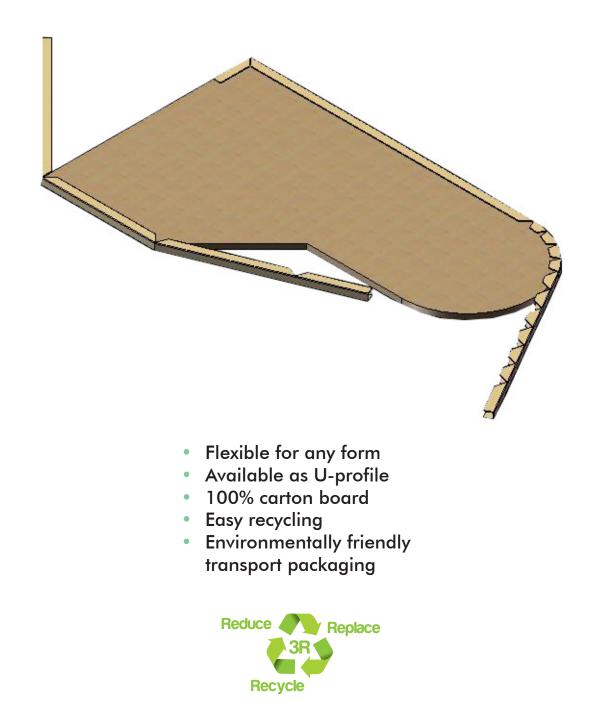

# Tailor-made protection with compact carton board

Sustainable packaging is your contribution to the environment

**Eltete FlexProfile** can be tailor-made according to the size of the protected product.

**Eltete FlexProfile** gives you high protection for impacts and transport damage.

## Advantages:

- Gives strong protection
- Light
- Less material
- Easy to use
- Easy to dispose of
- Environmentally friendly
- Gives good company image