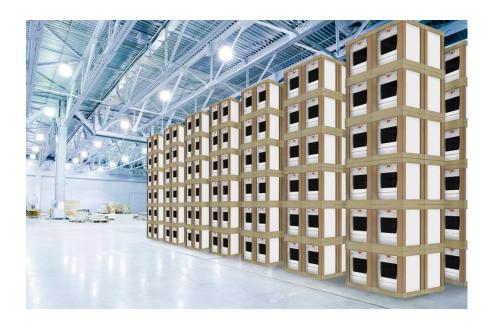

## STRONG LAMINATED CARTON BOARD

Packaging Profiles are the base for Eltete FramePack®, which is an environmentally-friendly packaging solution. It is also a good alternative to wooden, plastic and metal frames as well as a substitute for heavy boxes.

#### **STACKING**

requires high-quality raw material and extra strong profiles, which Eltete is able to produce using special methods. The final product is tested by our rigorous quality control.