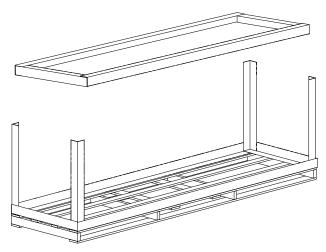

## STRONG LAMINATED CARTON BOARD

Packaging Profiles are the base for Eltete FramePack®, which is an environmentally-friendly packaging solution. It is also a good alternative to wooden, plastic and metal frames as well as a substitute for heavy boxes.