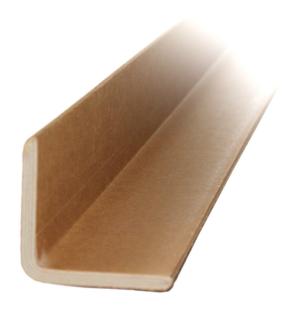

# Stacking strength and protection for demanding conditions

- 100% recyclable laminated carton board
- Several tons of stacking strength
- High quality standards
- Humidity resistant
- Special production method
- Carefully selected raw materials
- Rigorous tolerances

## STRONG LAMINATED CARTON BOARD

Packaging Profiles are the base for Eltete FramePack®, which is an environmentally-friendly packaging solution. It is also a good alternative to wooden, plastic and metal frames as well as a substitute for heavy boxes.