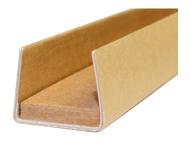

## Stronger protection with less material

- Protection for all of 3 sides
- A flexible option for uneven shapes
- A cushioned version to protect fragile items
- 100% recyclable
- Environmentally-friendly
- ISPM-15 compliant

## PROTECTS DELICATE SURFACES ON ALL THREE SIDES

- PREVENTS DAMAGE CAUSED BY HEAVY IMPACT
- SEPARATES INTO SMALLER UNITS
- SUPPORTS THE OVERALL PACKAGE
- SHOCK ABSORBER FOR DOOR OPENINGS, STAIRS OR FRAGILE EQUIPMENT DURING RENOVATION OR REPAIR WORK
- HAS DIFFERENT SIDE OPTIONS AND ALSO A PRESSING **EFFECT, MAKING ITS USE EASIER AND FASTER**
- CAN BE TAILOR-MADE ACCORDING TO THE SIZE AND **UNEVEN SHAPE OF THE PRODUCT, COMMONLY USED** TO PROTECT TABLES AND BOARDS
- CAN BE USED AS A SUPPORT ELEMENT FOR CARTON **DISPLAYS**
- **SECURES YOUR FRAGILE PRODUCTS AGAINST SHOCK** AND VIBRATION USING A SPECIAL CUSHIONED **U-PROFILE**