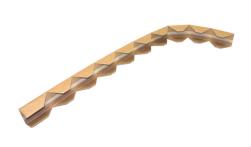

## PROTECTS DELICATE SURFACES ON ALL THREE SIDES

- PREVENTS DAMAGE CAUSED BY HEAVY IMPACT
- SEPARATES INTO SMALLER UNITS
- SUPPORTS THE OVERALL PACKAGE
- SHOCK ABSORBER FOR DOOR OPENINGS, STAIRS OR FRAGILE EQUIPMENT DURING RENOVATION OR REPAIR WORK
- HAS DIFFERENT SIDE OPTIONS AND ALSO A PRESSING **EFFECT, MAKING ITS USE EASIER AND FASTER**
- CAN BE TAILOR-MADE ACCORDING TO THE SIZE AND **UNEVEN SHAPE OF THE PRODUCT, COMMONLY USED** TO PROTECT TABLES AND BOARDS
- CAN BE USED AS A SUPPORT ELEMENT FOR CARTON **DISPLAYS**
- **SECURES YOUR FRAGILE PRODUCTS AGAINST SHOCK** AND VIBRATION USING A SPECIAL CUSHIONED **U-PROFILE**

### **USING U-PROFILES**

Equal sides

Pressing effect

Different options

We can also make your package look appealing by printing your own logo on the U-profile. This way your product can be recognised throughout logistics chain.