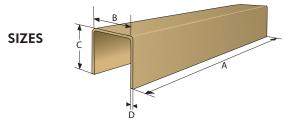

| A mm      | B mm     | C mm     | D mm    |
|-----------|----------|----------|---------|
| 50 - 6750 | 15 - 200 | 20 - 100 | 1,8 - 5 |

Eltete TPM Ltd (Transport Packaging Materials) is a global carton board converter and an ISOcertified supplier of 100 % recyclable transport packaging materials. With own engineering division we are able to react quickly to customer demands.