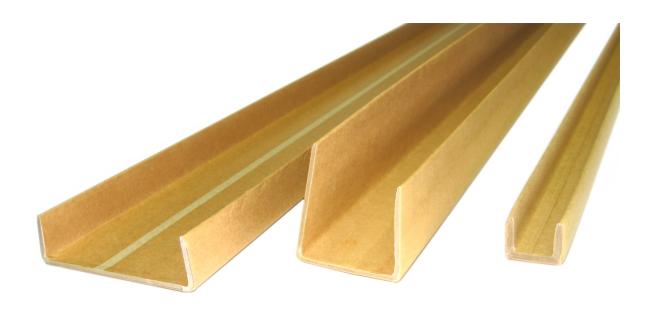

# **U-Profile**

## Stronger protection with less material

- Protection for all of 3 sides
- A flexible option for uneven shapes
- A cushioned version to protect fragile items
- 100% recyclable
- Environmentally-friendly
- ISPM-15 compliant

## PROTECTS DELICATE SURFACES ON ALL THREE SIDES

- PREVENTS DAMAGE CAUSED BY HEAVY IMPACT
- SEPARATES INTO SMALLER UNITS
- SUPPORTS THE OVERALL PACKAGE
- SHOCK ABSORBER FOR DOOR OPENINGS, STAIRS OR FRAGILE EQUIPMENT DURING RENOVATION OR REPAIR WORK
- HAS DIFFERENT SIDE OPTIONS AND ALSO A PRESSING **EFFECT, MAKING ITS USE EASIER AND FASTER**
- CAN BE TAILOR-MADE ACCORDING TO THE SIZE AND **UNEVEN SHAPE OF THE PRODUCT, COMMONLY USED** TO PROTECT TABLES AND BOARDS
- CAN BE USED AS A SUPPORT ELEMENT FOR CARTON **DISPLAYS**
- **SECURES YOUR FRAGILE PRODUCTS AGAINST SHOCK** AND VIBRATION USING A SPECIAL CUSHIONED **U-PROFILE**

### **USING U-PROFILES**

Equal sides

Pressing effect

Different options

We can also make your package look appealing by printing your own logo on the U-profile. This way your product can be recognised throughout logistics chain.